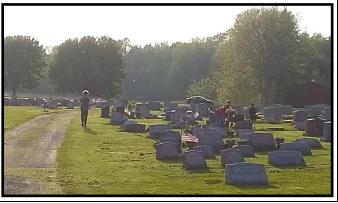

#### HIGHWAY/WATER DEPARTMENT REPORT -

Superintendent Tracy Chalker again thanked his highway crew for working so hard and keeping up with things during his absences. The plows have been cleaned and bumpers are on; have been mowing town properties. Downed trees at Hillside Cemetery have been cleaned up except for the tree that Arnold's Tree Service is going to complete; Superintendent Chalker left a voice mail for Jeremy Arnold. Two burials took place last month. Guinea and Wood Roads have been graded. The crew is changing out water meters and hauling stone for the V/Holley (water projects), Eagle Scout project and to the highway barn that we'll need for shoulder work. The Sterling sold at auction for \$12,500.